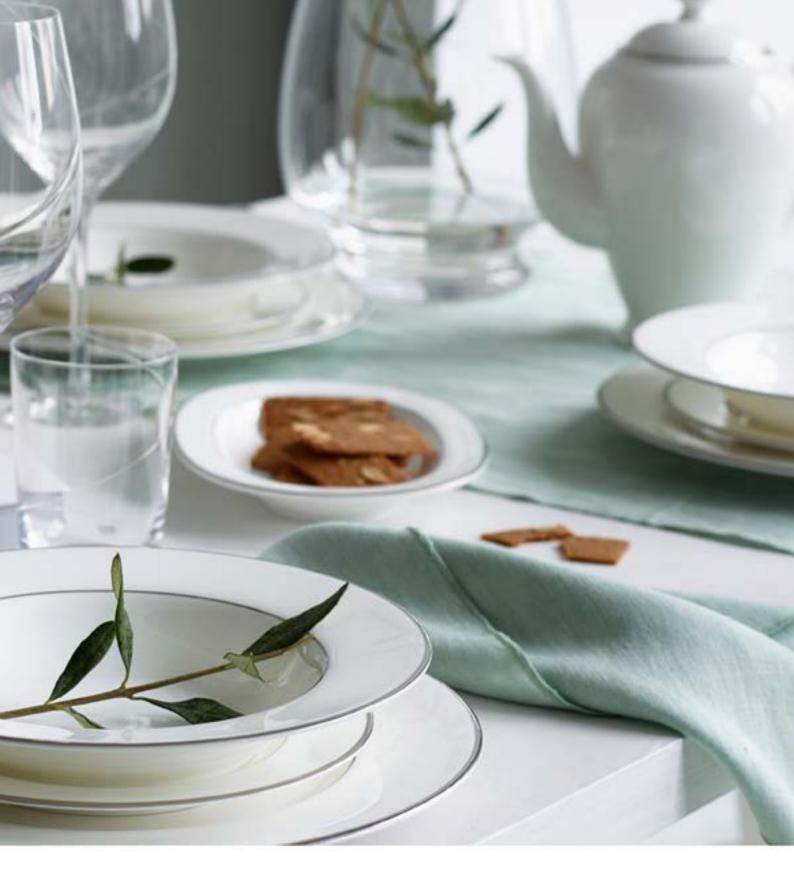

## HOTEL WHITEWARE PORCELAIN: 02

Various design of stackable cups & cup saucers are suitable for all choices of setting

Excellent design creates stunning table scenarios

Variety design of items enable to satisfy multi-purpose.

#### A CLEAR-CUT DESIGN EXCLUSIVELY FOR **HOTELS & RESTAURANTS IS PERFECT FOR SERVING** FROM BREAKFAST THROUGH DINNER

This shape has a variety of functional & versatile items which enable you to serve any types of cusins & can be mixed with plain white items of other shapes.

## THIS IS A COMPLETE SHAPE DESIGNED EXCLUSIVELY FOR HOTELS AND RESTAURANTS.

Its standard chinaware with a medium rim is appropriate for decoration in any styles. The rim has a reinforced for extra durability and tested for chipping resistance. Each item has been designed for the maximum functionality.